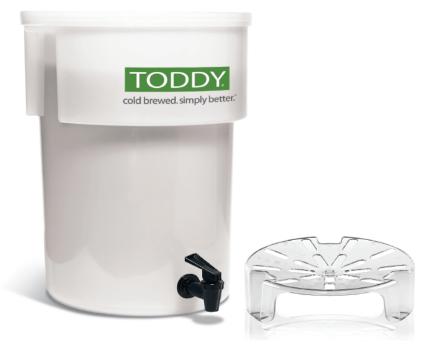

## **Toddy® Cold Brew System - Commercial Model**

The Toddy<sup>®</sup> Cold Brew System -Commercial Model uses its unique cold-water extraction process to produce cold-brewed liquid coffee and tea extract that offers a full-bodied, aromatic flavor profile that translates into a bold, super-smooth taste. Brew 5 lbs of your favorite coffee to yield at least 2.5 gallons of extract.

The Commercial Model now comes standard with the patented Toddy<sup>®</sup> Lift, maximizing the volume of extract you get out of every batch.

Brew with Toddy's paper filters or tree free filters.

## Specs:

■ In the box: Brewing container, spigot, lid and Toddy<sup>®</sup> Lift

NSF Certified

- Materials: BPA-free Plastic
- Master Case: 1 brewer per case
  - Dimensions: 12" x 12" x 17"
  - Weight: 4.4 lbs