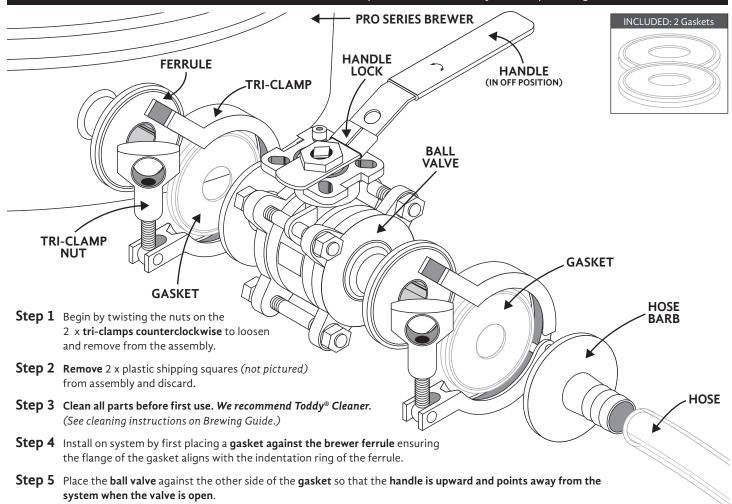

## For video tutorials and more information, please visit www.toddycafe.com/brewing

- **Step 6** Attach a tri-clamp around the fitting so that the nut faces upward and is on the left side of the fitting while facing the unit. Hand tighten securely.
- Step 7 Place a second gasket on the exposed side of the ball valve ensuring the flange of the gasket aligns with the indentation ring.
- **Step 8** Place the **hose barb** against the other side of the gasket.
- Step 9 Attach a tri-clamp around the fitting so that the nut faces upward and is on the left side of the fitting while facing the unit. Hand tighten securely.